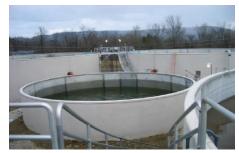

## **PROJECT HIGHLIGHTS**

Provided Instrumentation & Control System Integration

Electrical Installations, Inc. was selected by C.H. Nickerson, Inc. to provide instrumentation and control for the 22 million dollar upgrade to the Lee Wastewater Treatment Plant Facility. Located a long stone's throw from the New York border, the Lee plant is at the edge of our territory.

We supplied all plant instrumentation for level, pressure and analytical monitoring and control. The PLC system is a state-of-the-art Allen Bradley Contrologix with GEFanuc Proficy SCADA.

Phone: (603) 253-4525