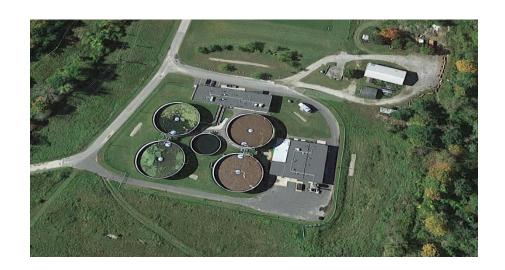

## **PROJECT HIGHLIGHTS**

Provided Instrumentation & Control System Integration

Electrical Installations, Inc. was selected by C.H. Nickerson, Inc. to provide instrumentation and control for the 22 million dollar upgrade to the Lee Wastewater Treatment Plant Facility. Located a long stone's throw from the New York border, the Lee plant is at the edge of our territory.

We supplied all plant instrumentation for level, pressure and analytical monitoring and control. The PLC system is a state-of-the-art Allen Bradley Contrologix with GEFanuc Proficy SCADA.

Phone: (603) 253-4525