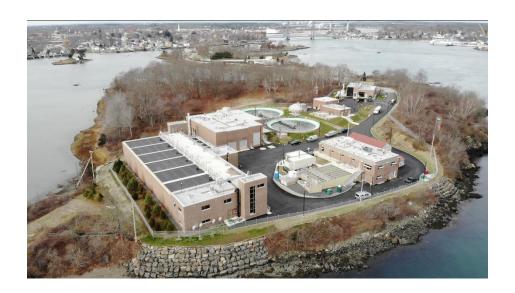

## Peirce Island Wastewater Treatment Plant

## **PROJECT HIGHLIGHTS**

Control Systems Integrator for the new \$75 Million Plant.

EII has been selected as control systems integrator for the new \$75,000,000.00 upgrade project at the Pierce Island Plant starting in 2017. The Peirce Island WWTP Project is a 4-year project to upgrade the whole plant to a 6.1 MGD capacity. For this project EII has been chosen to provide all instrumentation, integrate controls into SCADA, and integrate a new thin client system so operators can control SCADA from any building in the facility.