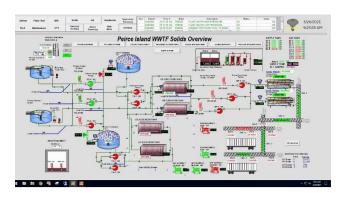

## **PROJECT HIGHLIGHTS**

Control Systems Integrator for the new \$75 Million Plant.

EII has been selected as control systems integrator for the new \$75,000,000.00 upgrade project at the Pierce Island Plant starting in 2017. The Peirce Island WWTP Project is a 4-year project to upgrade the whole plant to a 6.1 MGD capacity. For this project EII has been chosen to provide all instrumentation, integrate controls into SCADA, and integrate a new thin client system so operators can control SCADA from any building in the facility.